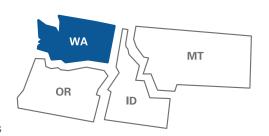

## In Washington, you'll have in-network access to:

More than 94,500 doctors and specialists across the state, including primary care, OB/GYN, Pediatrics, Acupuncture, Chiropractic, Naturopathy, and many others

- **92%** community hospitals
- + 60 local urgent care centers
- **Local healthcare providers** you know and trust, including:

Navigator

Washington

Provider totals based on OIC Provider Form A.

PacificSource.com