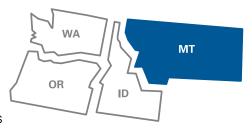

## In Montana, you'll have in-network access to:

More than 11,050 doctors and specialists across the state, including primary care, OB/GYN, pediatrics, acupuncture, chiropractic, naturopathy, and many others

- + 94% of the state's hospitals
- + 21 local urgent care centers
- **Local healthcare providers** you know and trust, including:

Provider totals based on network reports as of April 2024.

Is your doctor in the Navigator network?