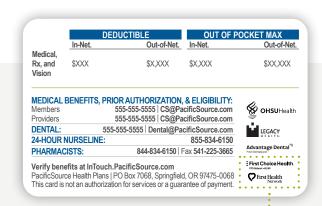

# A coordinated network of highly rated medical professionals

Your provider network determines which doctors and hospitals are covered at the highest benefit level.

In Oregon, the Navigator network includes, among many others, Legacy Health, Legacy Health Partners, OHSU Health, St. Charles Health System, Samaritan Health Services, PeaceHealth, McKenzie-Willamette Medical Center, Asante, and Central Oregon Independent Practice Association.

Plus thousands of independent practitioners, including acupuncture, chiropractic, and naturopathic care providers.

Navigator also offers out-of-network benefits, for greater freedom and choice.

### **Navigator**

### Cost-effective care coordination that puts members at the center

Navigator is our clinically integrated product. We work with members and a network of local, highly rated healthcare providers focused on quality outcomes.